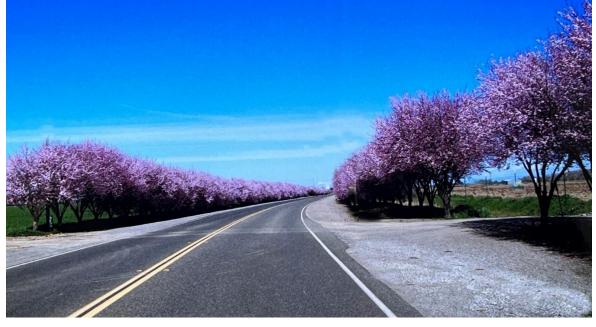

Photo of the Month by LeRoy Prindle

## **Garden Highway Spring Beauty**

If you remember driving down Garden Highway years ago, both sides of the road were lined with plum trees. Every spring they put on a spectacular show of blossoms. For some reason, they removed all the trees. LeRoy captured that beauty.