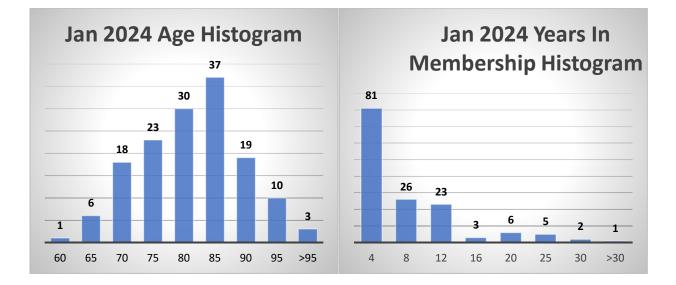

## January 2024 Membership Characteristics:

Annually it is useful to understand some of the characteristics of our membership. As shown in the following charts, the age distribution of our membership spans quite a range from the low 60's to the mid 90's with an average age of 78.8 and median age of 79.6.

The current membership as of Jan 2024 is 147 with five new inductions to take place on January 17. Two years ago, our membership was 93. The recruiting effort for the last two years following the pandemic has been exceptional. The longevity chart shows that we have added well over half of our current membership in the last 4 years. In fact, the average longevity metric is 6 years, and the median is 3. Remarkable. Furthermore, the average age has dropped from 81.9 at the end of 2022 to the current average 78.8.

Further the average age of the 81that joined in the last 4 years is 75.0, and for the last year it was 74.9. So, we are on a very good trend toward maintaining the vitality of our branch.