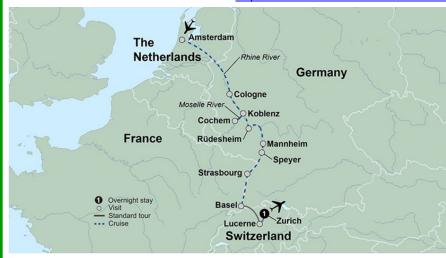

### The Magical Rhine/Moselle River Cruise

We currently have 14 cabins reserved on our September river cruise (that is 27 people). I have described the trip many times before in this newsletter, so I won't do it again. In the past I have had people contact me closer to the trip date asking if they can possibly join the trip. We have been able to do it in the past and it could be possible for this trip as well depending on space available. So if you decide later you would like to join us I can check on availability and cost (which will likely be more). Click to see the <u>Discover the Magical Rhine and Moselle Rivers September 12-25, 2022</u> brochure.

### Here are a few details:

- Depart for Amsterdam on September 12, 2022 (2 days ahead of the regular trip.
- Return from Zurich, Switzerland on September 26, 2022 (3 additional days at the end of the regular trip spent in Lucerne, Switzerland.
- We will be cruising on the MS Amadeus Imperial (launched in 2020.
- Travel insurance is included in the pricing along with all tips.
- Ground transportation from Livermore to SFO and return.

The Amedeus river ships are new and modern. They are taking extra special precautions since Covid, which you can read about on their website here: https://www.amadeus-rivercruises.com.

Here is a map of the trip: