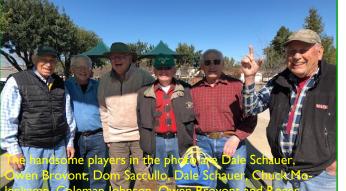

Bocce is a SIR 101 Approved Activity. In February SIR members had some really fun bocce and a great time together. Several new players have joined this year. On Febru-

ary 10th there were nine players and on the 24th, seven players. Most of the games have been close and the camaraderie is outstanding. It really is fun being outside playing together. The weather has been cooperating too; even though the mornings start out cold, the sun is warm enough that we are all shedding our jackets before we finish the games. If you haven't played bocce before, now would be a great time to give it a try. We play every second and fourth Thursday of the month at Livermore's bocce courts at Bothwell Park, 8th and H Streets starting at 10:00 am until about 11:30. Chuck Molenkamp sends out a reminder to the members on the bocce list on the Monday or Tuesday before we play.

If you are interested in joining us send an email request to Chuck Molenkamp SIR101Boo

<u>ce@googlegroups.com</u> to be added to the bocce reminder email list.

Right: Dale Schauer, Below: Roger Everett, Owen Brovant, Coleman Johnson